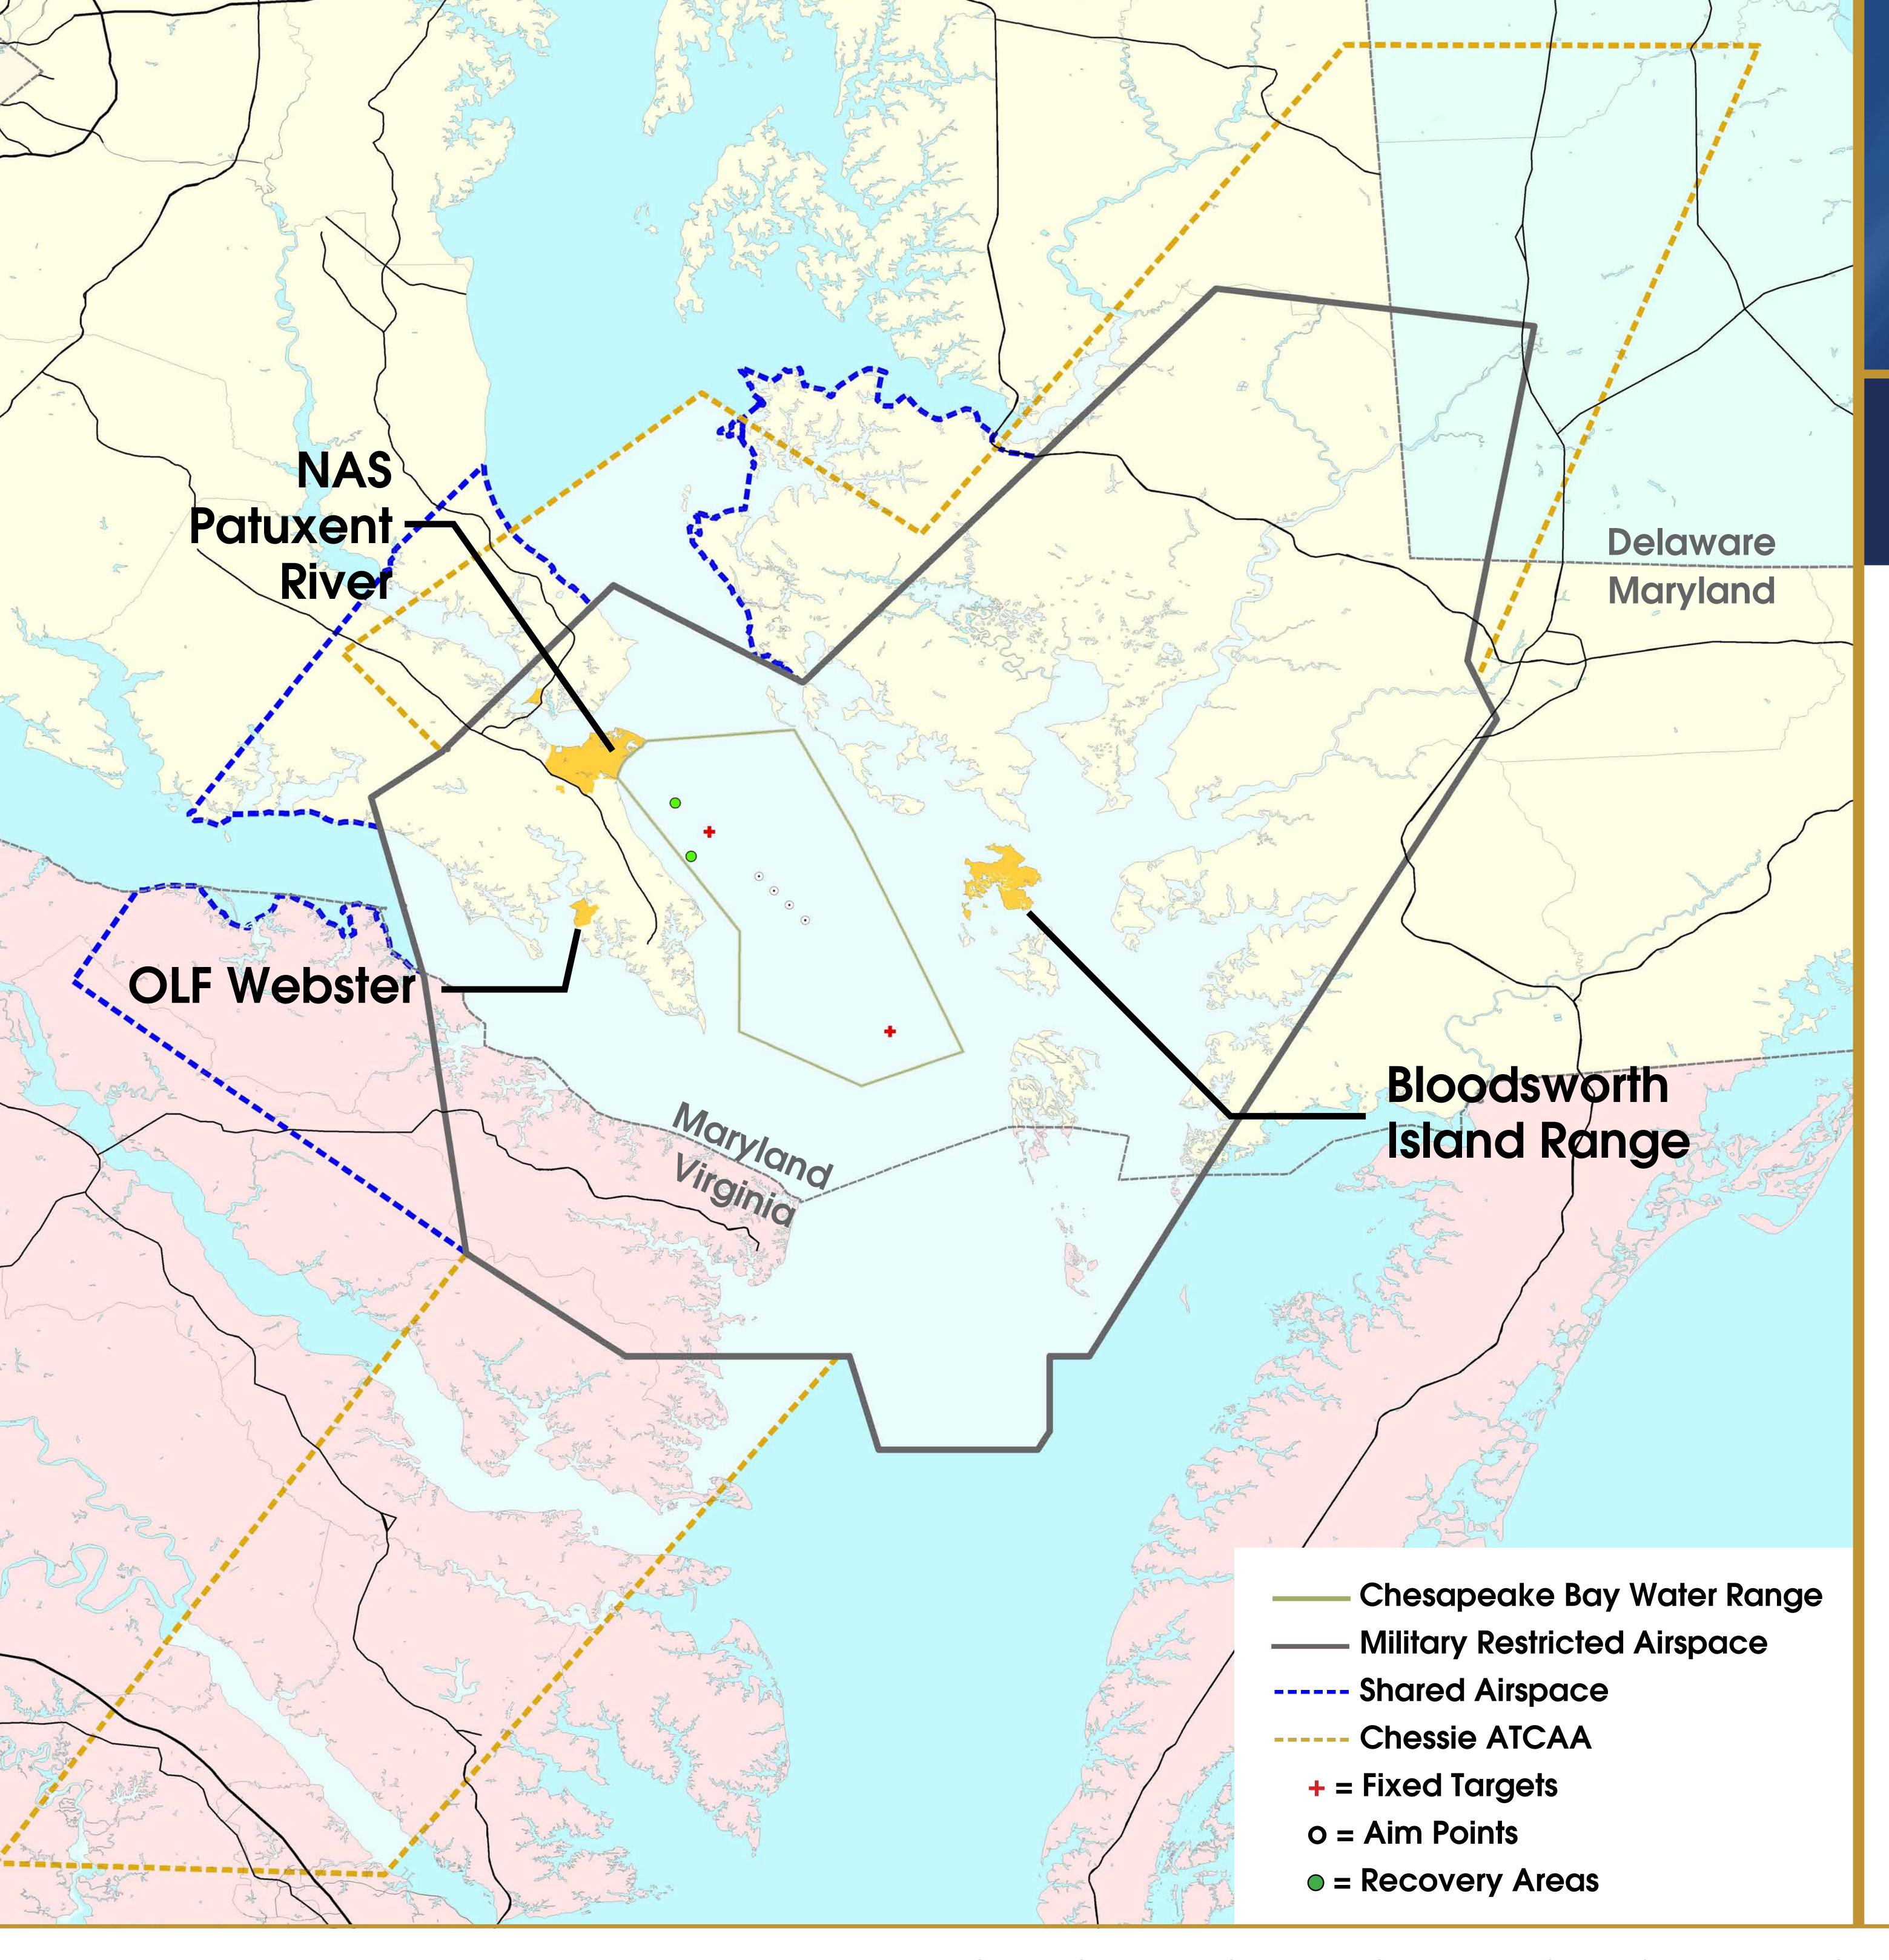

## STUDYAREA

Patuxent River Complex (PRC)
Testing and Training Environmental Impact Statement (EIS)

## The PRC includes:

- Land Areas
  - » Naval Air Station (NAS) Patuxent River
  - » Outlying Landing Field (OLF) Webster
  - » Bloodsworth Island Range
- Water Areas
  - » Chesapeake Bay Water Range
  - » Patuxent River Seaplane Area
  - » Potomac & St. Mary's Rivers surrounding OLF Webster
- Airspace
  - » Military Restricted Airspace
  - » Adjacent Shared Airspace
  - » Chessie Air Traffic Control Assigned Airspace (ATCAA)
- Atlantic Test Ranges (ATR) Assets
  - » Fixed Targets, Aim Points, and Recovery Areas
  - » Instrumentation Sites